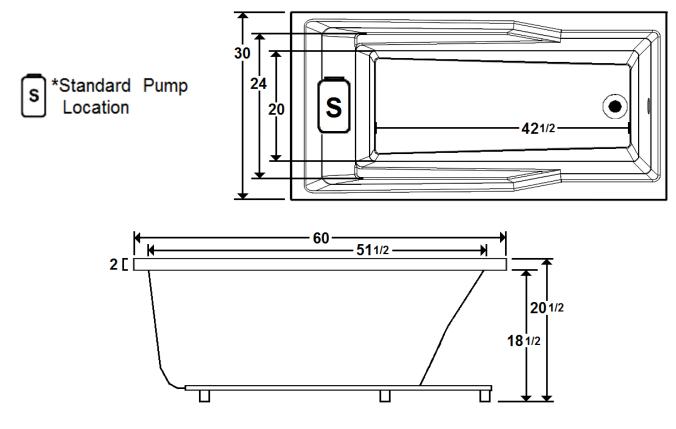

#### \*All dimensions are +/- 1/2" and subject to change without notice\*

### **Technical Information**

- Weight: 105 lbs.
- Water Depth to Overflow: 12 1/8"
- Water Operating Level: 30 gal.
- Water Capacity: 55 gal.
- Sump Dimension: 42 1/2" x 20"